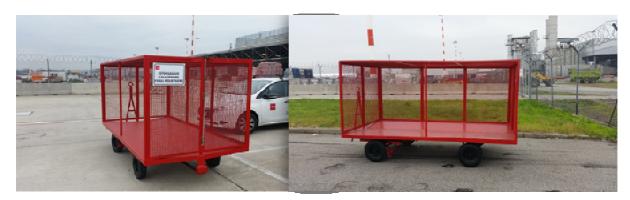

### **FOD Risk**

In order to contain FOD risk in Malpensa Apron specific trolleys have been prepared for the collection of cellophane actually used to cover pallets (double cellophane)

#### Remember that:

- Trolleys are available to all operators just for the storage of cellophane, it's forbidden to use them for other purposes.
- Trolleys are equipped with a special stick to be used to shrink the polyethylene sheets inside, correct use of the stick is recommended.
- The Airport Operator will remove the content and return the containers to normal availability.

#### **Trolleys Placement**

- •T1- south Cargo in front of Alha area
- T1 in front of V.V.F building.